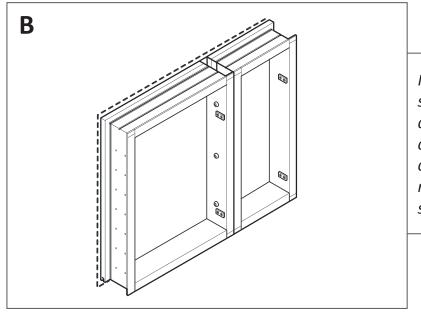

# **CONNECTING CABINETS**

Measure single or combined connected cabinet rough in size