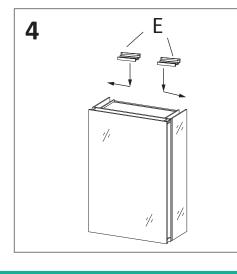

#### **SURFACE MOUNT INSTALLATION**

Level and mark the cabinet's location on the wall

Attach bottom bracket to wall

With
assistance
rest the
cabinet on
the bottom
mounting
bracket
and hold in
place

Insert top mounting bracket into the top of the cabinet

Attach the top mounting bracket to the wall using a screw gun