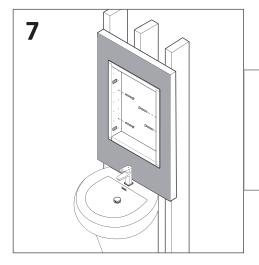

#### **SURFACE MOUNT INSTALLATION**

Level and mark the cabinet's location on the wall

Attach bottom bracket to wall

With
assistance
rest the
cabinet on
the bottom
mounting
bracket
and hold in
place

Insert top mounting bracket into the top of the cabinet

Attach the top mounting bracket to the wall using a screw gun