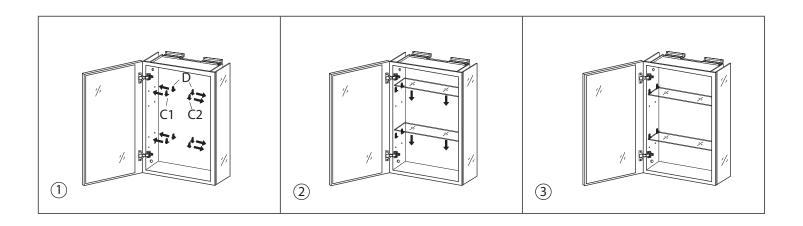

the hinge arm), slide door off the frame.



# **RECESS MOUNT INSTALLATION CONTINUED**



Frame the opening for the cabinet based on the measurement



Draw the perimeter of the cabinet on the wall



Cut the marked perimeter with suitable tool



Affix using screws into the stud



Position cabinet in cutout opening



#### **SURFACE MOUNT INSTALLATION**



Level and mark the cabinet's location on the wall



Attach bottom bracket to wall



With
assistance
rest the
cabinet on
the bottom
mounting
bracket
and hold in
place



Insert top mounting bracket into the top of the cabinet



Attach the top mounting bracket to the wall using a screw gun



# **CONNECTING CABINETS**





Measure single or combined connected cabinet rough in size



# **INSTALLATION INSTRUCTIONS (SURFACE MOUNTED)**





Slide the doors into place by pinching the end of the hinge





# FRONT, BACK, SIDE & SKU

| MODELS     | А  | В  | С  | D      | Е     | F  | G | WEIGHT | SHIPPING<br>WEIGHT |
|------------|----|----|----|--------|-------|----|---|--------|--------------------|
| PLAZA 1230 | 12 | 30 | 11 | 29-1/2 | 4-3/4 | 30 | 4 | 30lbs  | 35lbs              |
| PLAZA 1530 | 15 | 30 | 14 | 29-1/2 | 4-3/4 | 30 | 4 | 34lbs  | 39lbs              |
| PLAZA 1830 | 18 | 30 | 17 | 29-1/2 | 4-3/4 | 30 | 4 | 40lbs  | 45lbs              |
| PLAZA 2030 | 20 | 30 | 19 | 29-1/2 | 4-3/4 | 30 | 4 | 44lbs  | 49lbs              |
| PLAZA 2430 | 24 | 30 | 23 | 29-1/2 | 4-3/4 | 30 | 4 | 40lbs  | 45lbs              |



#### **USE AND MAINTENECE**

- The interior is constructed of mirrored glass and aluminium. Use onl