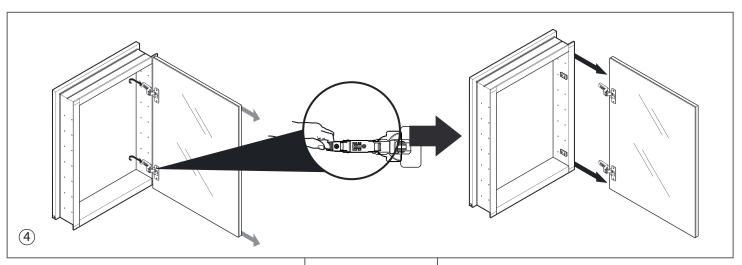

# **RECESS MOUNT INSTALLATION**

While supporting the door release (the leaver under the hinge arm), slide door off the frame.