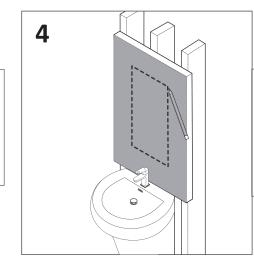

# **RECESS MOUNT INSTALLATION CONTINUED**

Frame the opening for the cabinet based on the measurement

Draw the perimeter of the cabinet on the wall

Cut the marked perimeter with suitable tool

Affix using screws into the stud

Position cabinet in cutout opening