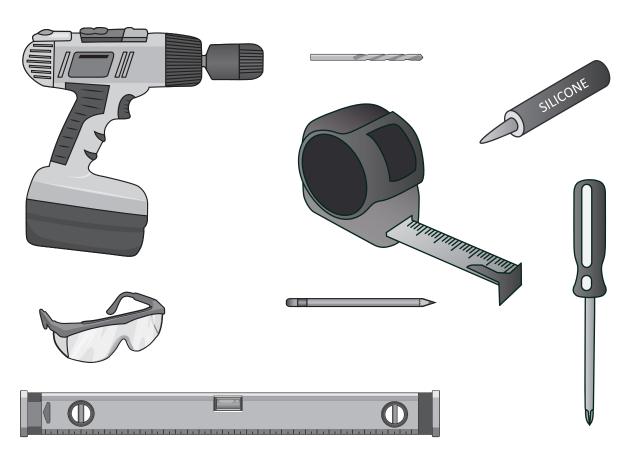

#### **TOOLS USED**

#### **IMPORTANT - BEFORE YOU BEGIN**

- Inspect the product immadiately upon receipt for transit damage or missing parts.
- Handle the product with care and protect against knock to all sides and edges of the glass.
- Make sure that you have all the tools you need to complete the job. (SEE BELOW)
- Ensure ther are no hidden pipes or cables in the wall before drilling.