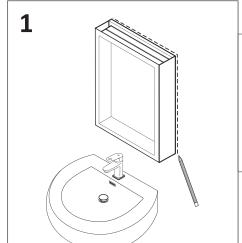

# **RECESS MOUNT INSTALLATION**

While supporting the door release (the leaver under the hinge arm), slide door off the frame.