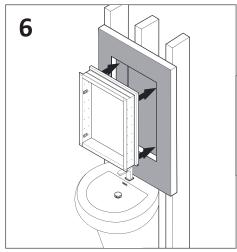

e sure that you have all the tools you need to complete the job. (SEE BELOW)
- Ensure ther are no hidden pipes or cables in the wall before drilling.

• If drilling holes in ceramic tiles use a piece of masking tape on the tile to stop the drill bit from slipping.

#### **Aftercare Instructions**

- Clean using a soft dry cloth only when turned off.
- Never use cleaning agents or abrasive materials.

#### **TOOLS USED**





# **RECESS MOUNT INSTALLATION**





While supporting the door release (the leaver under the hinge arm), slide door off the frame.



# **RECESS MOUNT INSTALLATION CONTINUED**



Frame the opening for the cabinet based on the measurement



Draw the perimeter of the cabinet on the wall



Cut the marked perimeter with suitable tool



Affix using screws into the stud



Position cabinet in cutout opening



#### **SURFACE MOUNT INSTALLATION**



Level and mark the cabinet's location on the wall



Attach bottom bracket to wall



With
assistance
rest the
cabinet on
the bottom
mounting
bracket
and hold in
place



Insert top mounting bracket into the top of the cabinet



Attach the top mounting bracket to the wall using a screw gun



# **CONNECTING CABINETS**





Measure single or combined connected cabinet rough in size



# **INSTALLATION INSTRUCTIONS (SURFACE MOUNTED)**





Slide the doors into place by pinching the end of the hinge





# FRONT, BACK, SIDE & SKU

| MODELS     | А  | В  | С  | D      | Е     | F  | G | WEIGHT | SHIPPING<br>WEIGHT |
|------------|----|----|----|--------|-------|----|---|--------|--------------------|
| PLAZA 1230 |