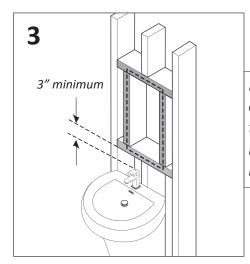

# **RECESS MOUNT INSTALLATION CONTINUED**

Frame the opening for the cabinet based on the measurement

Draw the perimeter of the cabinet on the wall

Cut the marked perimeter with suitable tool

Affix using screws into the stud

Position cabinet in cutout opening