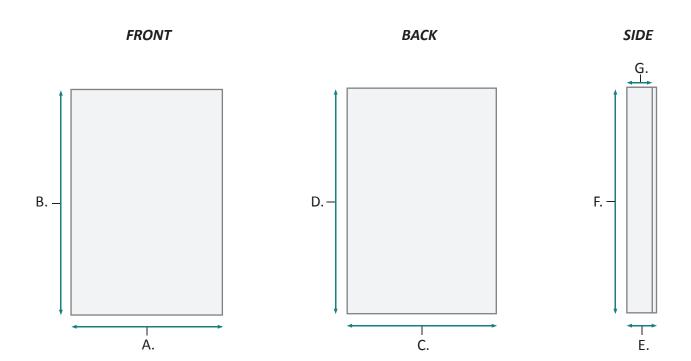

# FRONT, BACK, SIDE & SKU

| MODELS     | А  | В  | С  | D      | Е     | F  | G | WEIGHT | SHIPPING<br>WEIGHT |
|------------|----|----|----|--------|-------|----|---|--------|--------------------|
| PLAZA 1230 | 12 | 30 | 11 | 29-1/2 | 4-3/4 | 30 | 4 | 30lbs  | 35lbs              |
| PLAZA 1530 | 15 | 30 | 14 | 29-1/2 | 4-3/4 | 30 | 4 | 34lbs  | 39lbs              |
| PLAZA 1830 | 18 | 30 | 17 | 29-1/2 | 4-3/4 | 30 | 4 | 40lbs  | 45lbs              |
| PLAZA 2030 | 20 | 30 | 19 | 29-1/2 | 4-3/4 | 30 | 4 | 44lbs  | 49lbs              |
| PLAZA 2430 | 24 | 30 | 23 | 29-1/2 | 4-3/4 | 30 | 4 | 40lbs  | 45lbs              |