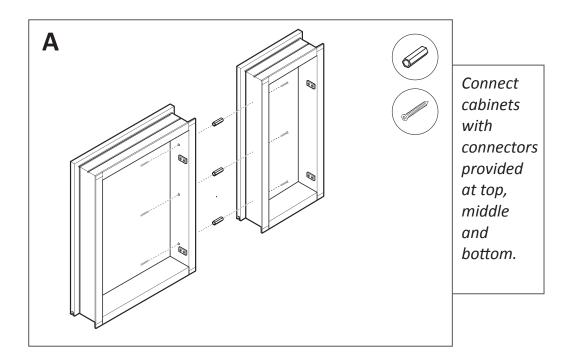

# **CONNECTING CABINETS**

Measure single or combined connected cabinet rough in size