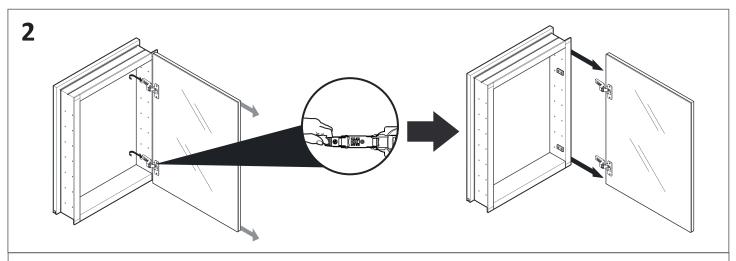

# **RECESS MOUNT INSTALLATION**

While supporting the door release (the leaver under the hinge arm), slide door off the frame.