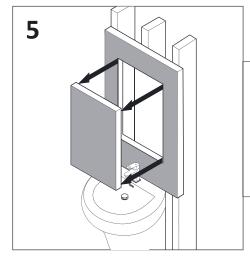

duct with care and protect against knock to all sides and edges of the glass.
- Make sure that you have all the tools you need to complete the job. (SEE BELOW)
- Ensure ther are no hidden pipes or cables in the wall before drilling.

• If drilling holes in ceramic tiles use a piece of masking tape on the tile to stop the drill bit from slipping.

#### **Aftercare Instructions**

- Clean using a soft dry cloth only when turned off.
- Never use cleaning agents or abrasive materials.

#### **TOOLS USED**





# **RECESS MOUNT INSTALLATION**





While supporting the door release (the leaver under the hinge arm), slide door off the frame.



# **RECESS MOUNT INSTALLATION CONTINUED**



Frame the opening for the cabinet based on the measurement



Draw the perimeter of the cabinet on the wall



Cut the marked perimeter with suitable tool



Affix using screws into the stud



Position cabinet in cutout opening



#### **SURFACE MOUNT INSTALLATION**



Level and mark the cabinet's location on the wall



Attach bottom bracket to wall



With
assistance
rest the
cabinet on
the bottom
mounting
bracket
and hold in
place



Insert top mounting bracket into the top of the cabinet



Attach the top mounting bracket to the wall using a screw gun



# **CONNECTING CABINETS**





Measure single or combined connected cabinet rough in size



# **INSTALLATION INSTRUCTIONS (SURFACE MOUNTED)**





Slide the doors into place by pinching the end of the hinge





# FRONT, BACK, SIDE & SKU

| MODELS     | А  | В  | С  | D      | Е     | F  | G | WEIGHT | SHIPPING<br>WEIGHT |
|------------|---