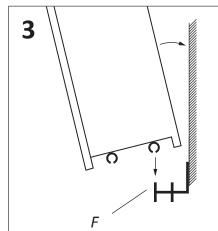

#### **SURFACE MOUNT INSTALLATION**

Level and mark the cabinet's location on the wall

Attach bottom bracket to wall

With
assistance
rest the
cabinet on
the bottom
mounting
bracket
and hold in
place

Insert top mounting bracket into the top of the cabinet

Attach the top mounting bracket to the wall using a screw gun