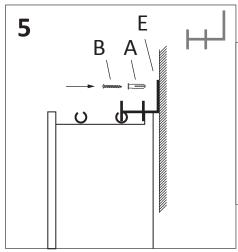

#### **SURFACE MOUNT INSTALLATION**

Level and mark the cabinet's location on the wall

Attach bottom bracket to wall

With
assistance
rest the
cabinet on
the bottom
mounting
bracket
and hold in
place

Insert top mounting bracket into the top of the cabinet

Attach the top mounting bracket to the wall using a screw gun