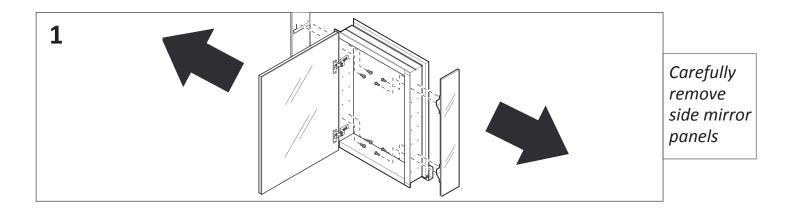

# **RECESS MOUNT INSTALLATION**

While supporting the door release (the leaver under the hinge arm), slide door off the frame.