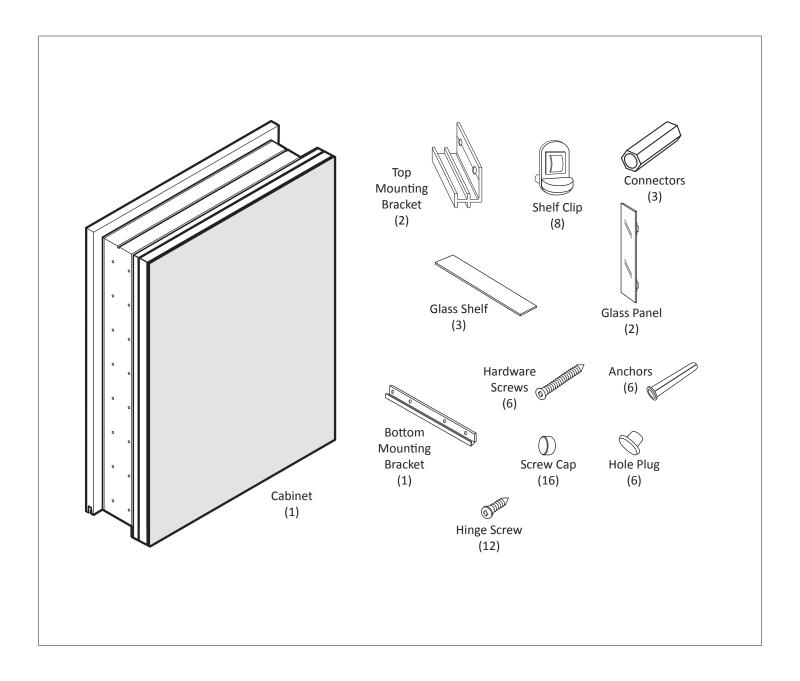

# PLAZA

# Medicine Cabinet Installation & User Guide





# **PARTS LIST**





#### **IMPORTANT - BEFORE YOU BEGIN**

- Inspect the product immadiately upon receipt for transit damage or missing parts.
- Handle the product with care and protect against knock to all sides and edges of the glass.
- Make sure that you have all the tools you need to complete the job. (SEE BELOW)
- Ensure ther are no hidden pipes or cables in the wall before drilling.

• If drilling holes in ceramic tiles use a piece of masking tape on the tile to stop the drill bit from slipping.

#### **Aftercare Instructions**

- Clean using a soft dry cloth only when turned off.
- Never use cleaning agents or abrasive materials.

#### **TOOLS USED**





# **RECESS MOUNT INSTALLATION**





While supporting the door release (the leaver under the hinge arm), slide door off the frame.



# **RECESS