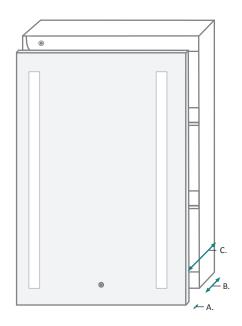

### **DOOR & CABINET**

| MODEL        | А   | В     | С     |  |
|--------------|-----|-------|-------|--|
| KINETIC2030R | 7/8 | 3-7/8 | 4-3/4 |  |