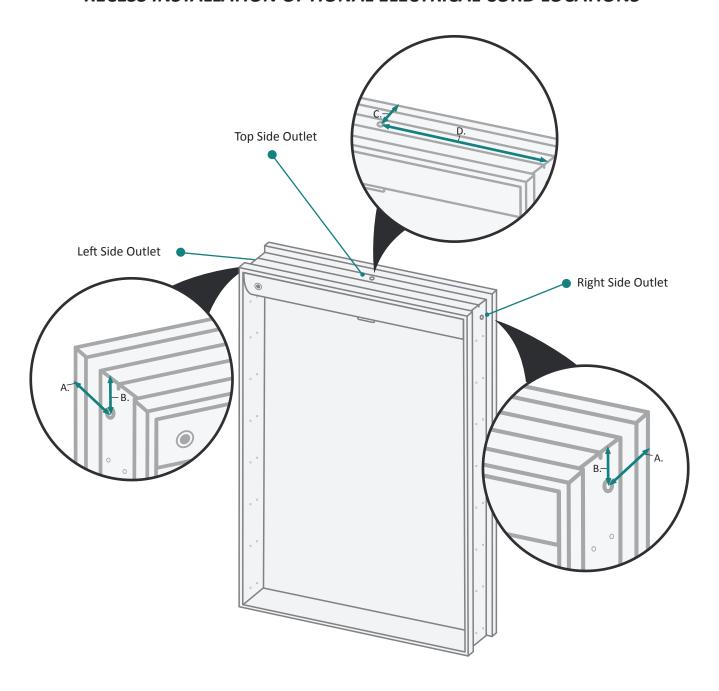

## RECESS INSTALLATION OPTIONAL ELECTRICAL CORD LOCATIONS

### **ELECTRICAL CORD LOCATIONS**

| MODEL        | А     | В     | С     | D     |  |
|--------------|-------|-------|-------|-------|--|
| KINETIC2030R | 1-1/2 | 1-1/8 | 1-3/8 | 9-1/4 |  |