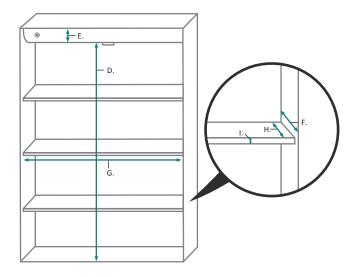

### **INTERIOR CABINET**

| MODEL        | А     | В     | С     | D      | Е     | F     | G      | Н     | - 1 |
|--------------|-------|-------|-------|--------|-------|-------|--------|-------|-----|
| KINETIC2030R | 3-3/4 | 5-5/8 | 1-1/4 | 26-1/4 | 2-1/4 | 3-5/8 | 18-1/4 | 2-3/8 | 3/8 |