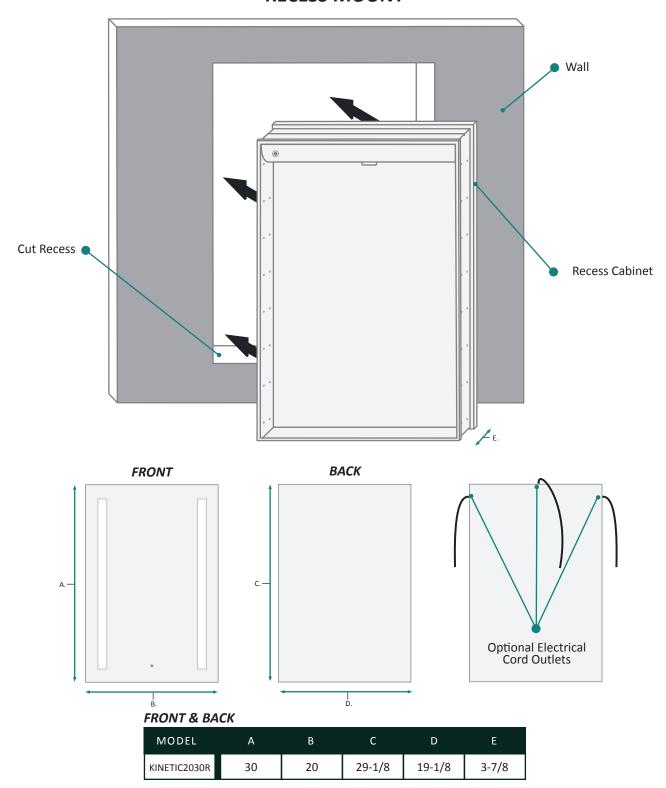

## **RECESS MOUNT**

### **FRONT & BACKS**

| MODEL        | А  | В  | С      | D      | Е     | F     |
|--------------|----|----|--------|--------|-------|-------|
| KINETIC2030R | 30 | 20 | 29-1/8 | 19-1/8 | 1-1/8 | 9-1/4 |