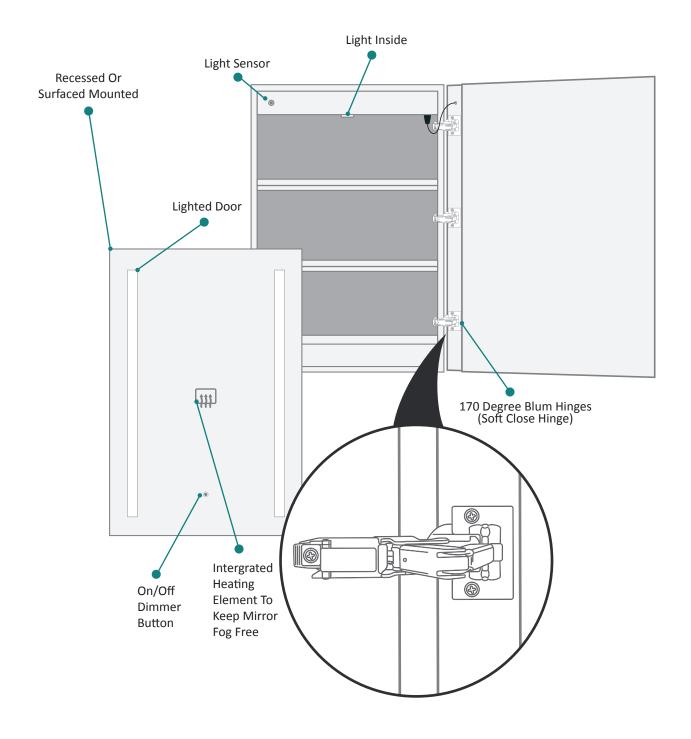

### **Features**

- Dimmable LED task lighting
- Integrated touch sensor control with memory
- Energy efficient LED lighting 5000K
- 1420 Lumens
- CRI 90+
- Integrated Defogger

### Construction

- · Quality polished edge mirror
- · Single phase wire installation
- 5 MM Silver Backed Copper Free
- Installation Either Surface Mount (Side Mirror Trim Panels included) or Recessed
- Includes installation hardware

## **CABINET CONFIGURATION**