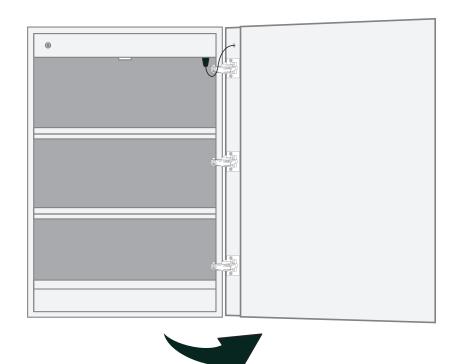

tion Either Surface Mount (Side Mirror Trim Panels included) or Recessed
- Includes installation hardware

## **Codes/Standards Applicable**

- Conforms to UL Std. 962
- Cert. to CSA Std. C22.2 No.250.0-08
- ETL Intertek 5004931

## **Electrical System**

- 120Vac, 60Hz, 32W
- Electric Current: 0.27A
- Wattage: 32W

### **SKU**

- Name: Kinetic 2030R
- Height: 30"
- Width: 20"
- · Weight: 40lbs
- Shipping weight: 45lbs



## Model

Kinetic 2030 Right Swinging Door

### Outlet

- Performance Requirements: Contains the required Supervisory Circuit with the Auto-Monitoring Function as noted by UL 1310
- Input Voltage: Min 112Vac, Nom 125Vac, Max 137Vac
- Frequency: 60Hz
- Front Receptacle Current: 102-132VAC Nominal 15A
- USB Output Current: 5VDC Nominal 4A



## **CABINET CONFIGURATION**





# KINETIC 2030R LED Medicine Cabinet - Specification Sheet www.kruggusa.com





## KINETIC 2030R LED Medicine Cabinet - Specification Sheet www.kruggusa.com



## **SURFACE MOUNT**



### **FRONT & BACKS**

| MODEL        | А  | В  | С      | D      | Е     | F     |
|--------------|----|----|--------|--------|-------|-------|
| KINETIC2030R | 30 | 20 | 29-1/8 | 19-1/8 | 1-1/8 | 9-1/4 |

# KINETIC 2030R LED Medicine Cabinet - Specification Sheet



## **RECESS MOUNT**





## RECESS INSTALLATION OPTIONAL ELECTRICAL CORD LOCATIONS



### **ELECTRICAL CORD LOCATIONS**

| MODEL        | А     | В     | С     | D     |  |
|--------------|-------|-------|-------|-------|--|
| KINETIC2030R | 1-1/2 | 1-1/8 | 1-3/8 | 9-1/4 |  |

## KINETIC 2030R LED Medicine Cabinet - Specification Sheet www.kr