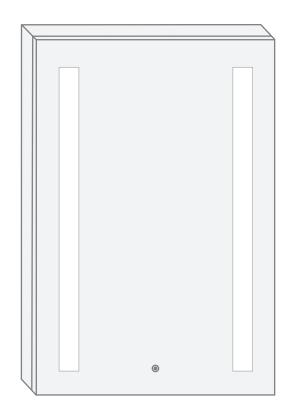

## KINETIC 2030R LED Medicine Cabinet - Specification Sheet

### **Features**

- Dimmable LED task lighting
- Integrated touch sensor control with memory
- Energy efficient LED lighting 5000K
- 1420 Lumens
- CRI 90+
- Integrated Defogger

### Construction

- · Quality polished edge mirror
- · Single phase wire installation
- 5 MM Silver Backed Copper Free
- Installation Either Surface Mount (Side Mirror Trim Panels included) or Recessed
- Includes installation hardware