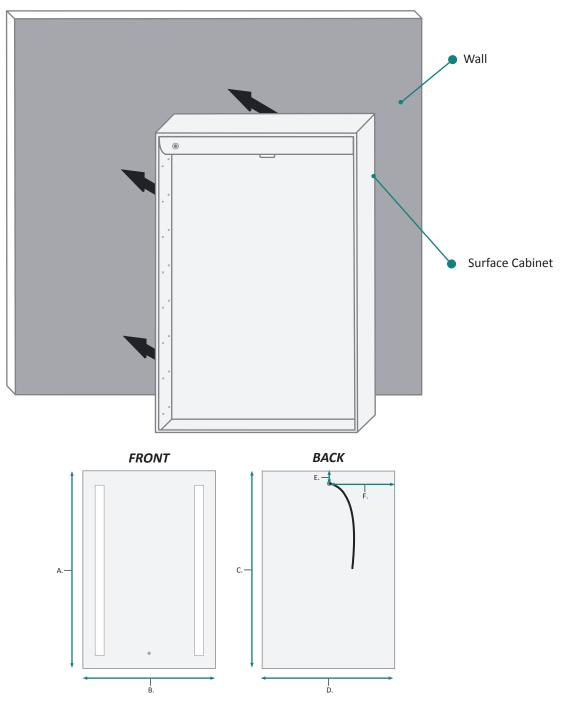

## **CABINET CONFIGURATION**

## **SURFACE MOUNT**

### **FRONT & BACKS**

| MODEL        | А  | В  | С      | D      | Е     | F     |
|--------------|----|----|--------|--------|-------|-------|
| KINETIC2030R | 30 | 20 | 29-1/8 | 19-1/8 | 1-1/8 | 9-1/4 |